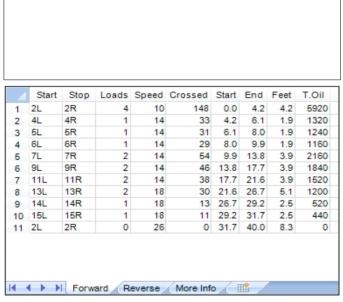

|   | Start | Stop | Loads | Speed | Crossed | Start | End  | Feet  | T.Oil |
|---|-------|------|-------|-------|---------|-------|------|-------|-------|
| 1 | 2L    | 2R   | 0     | 30    | 0       | 40.0  | 26.0 | -14.0 | 0     |
| 2 | 15L   | 15R  | 1     | 18    | 11      | 26.0  | 23.5 | -2.5  | 440   |
| 3 | 12L   | 12R  | 1     | 18    | 17      | 23.5  | 21.0 | -2.5  | 680   |
| 4 | 10L   | 10R  | 1     | 18    | 21      | 21.0  | 18.5 | -2.5  | 840   |
| 5 | 8L    | 8R   | 1     | 18    | 25      | 18.5  | 16.0 | -2.5  | 1000  |
| 6 | 7L    | 7R   | 1     | 18    | 27      | 16.0  | 13.5 | -2.5  | 1080  |
| 7 | 6L    | 6R   | 1     | 14    | 29      | 13.5  | 11.6 | -1.9  | 1160  |
| 8 | 4L    | 4R   | 2     | 10    | 66      | 11.6  | 8.8  | -2.8  | 2640  |
| 9 | 2L    | 2R   | 0     | 10    | 0       | 8.8   | 0.0  | -8.8  | 0     |