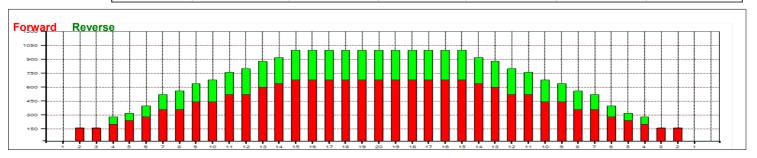

## **KLASSE C 2012**

7.84 mL 17.32 mL **Forward Oil Total: Reverse Oil Total:** 

433 Boards 196 Boards **Forward Boards Crossed:** 

One

Type In or

Forward

Reverse

Buff