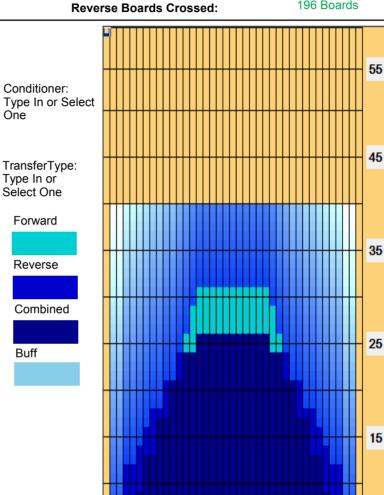

## **KLASSE C 2012**

7.84 mL 17.32 mL **Forward Oil Total: Reverse Oil Total:** 

433 Boards 196 Boards **Forward Boards Crossed:** 

One

Type In or

Forward

Reverse

Buff